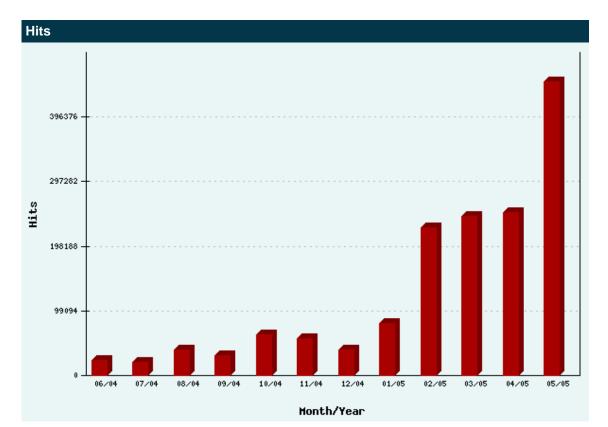

| Date            | Hits      | %     |
|-----------------|-----------|-------|
| June, 2004      | 23,229    | 1.53  |
| July, 2004      | 20,821    | 1.37  |
| August, 2004    | 38,544    | 2.53  |
| September, 2004 | 31,078    | 2.04  |
| October, 2004   | 62,284    | 4.09  |
| November, 2004  | 56,083    | 3.68  |
| December, 2004  | 39,036    | 2.56  |
| January, 2005   | 79,798    | 5.24  |
| February, 2005  | 226,623   | 14.89 |
| March, 2005     | 244,023   | 16.03 |
| April, 2005     | 250,433   | 16.45 |
| May, 2005       | 450,427   | 29.59 |
| Total           | 1,522,379 | 100%  |