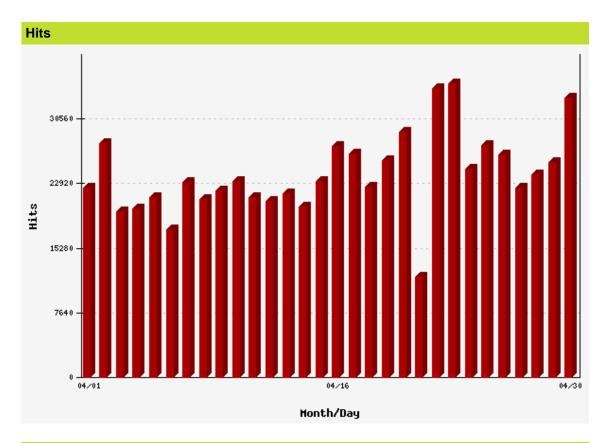

| Apr 01, 2007 Apr 02, 2007 Apr 03, 2007 19,5 | 3.84     |
|---------------------------------------------|----------|
| ·                                           |          |
| Apr 03, 2007 19,5                           |          |
|                                             | 597 2.72 |
| Apr 04, 2007 19,9                           | 936 2.77 |
| Apr 05, 2007 21,3                           | 322 2.96 |
| Apr 06, 2007 17,5                           | 510 2.43 |
| Apr 07, 2007 23,0                           | 3.20     |
| Apr 08, 2007 21,0                           | 2.92     |
| Apr 09, 2007 22,0                           | 3.07     |
| Apr 10, 2007 23,1                           | 74 3.22  |
| Apr 11, 2007 21,2                           | 2.96     |
| Apr 12, 2007 20,8                           | 2.90     |
| Apr 13, 2007 21,6                           | 3.01     |
| Apr 14, 2007 20,1                           | 39 2.80  |
| Apr 15, 2007 23,1                           | 95 3.22  |
| Apr 16, 2007 27,3                           | 3.79     |
| Apr 17, 2007 26,3                           | 3.67     |
| Apr 18, 2007 22,5                           | 3.13     |
| Apr 19, 2007 25,6                           | 3.56     |

| Date         | Hits    | Percentage |
|--------------|---------|------------|
| Apr 20, 2007 | 29,060  | 4.04       |
| Apr 21, 2007 | 11,930  | 1.66       |
| Apr 22, 2007 | 34,212  | 4.75       |
| Apr 23, 2007 | 34,727  | 4.82       |
| Apr 24, 2007 | 24,609  | 3.42       |
| Apr 25, 2007 | 27,416  | 3.81       |
| Apr 26, 2007 | 26,319  | 3.66       |
| Apr 27, 2007 | 22,441  | 3.12       |
| Apr 28, 2007 | 24,008  | 3.33       |
| Apr 29, 2007 | 25,410  | 3.53       |
| Apr 30, 2007 | 33,016  | 4.59       |
| Total        | 719,957 | 100%       |