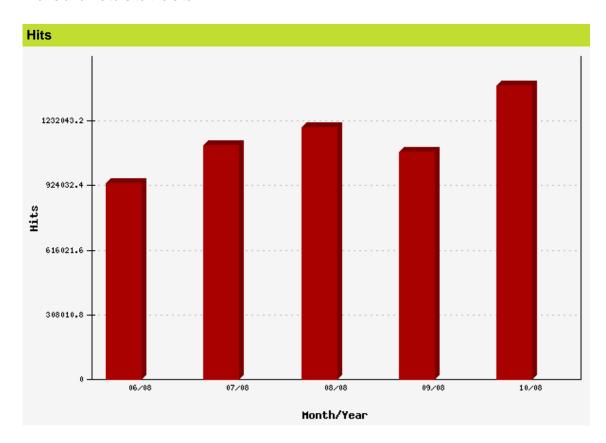

## Report created by Traffic Facts for http://www.parkpennies.com on 11-14-08

This report identifies the number of times any item or page on the site has been requested or accessed by visitors. The number of hits is almost certainly greater than the number of page views and visitors to the site.

| Date            | Hits      | Percentage |
|-----------------|-----------|------------|
| June, 2008      | 936,950   | 16.32      |
| July, 2008      | 1,116,554 | 19.45      |
| August, 2008    | 1,202,979 | 20.96      |
| September, 2008 | 1,083,396 | 18.87      |
| October, 2008   | 1,400,049 | 24.39      |
| Total           | 5,739,928 | 100%       |