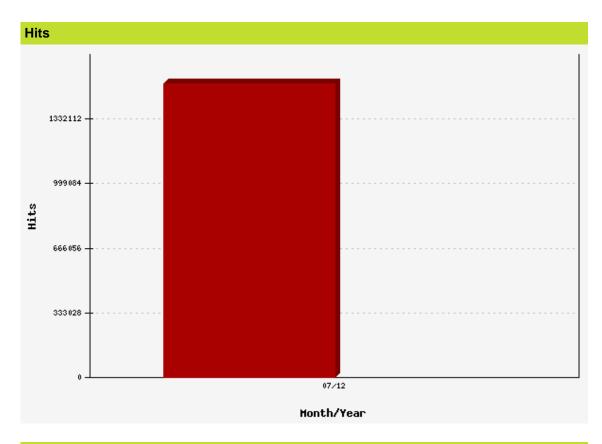

## Report created by Site Analytics for http://www.parkpennies.com on 08-23-12

This report identifies the number of times any item or page on the site has been requested or accessed by visitors. The number of hits is almost certainly greater than the number of page views and visitors to the site.

| Date       | Hits      | Percentage |
|------------|-----------|------------|
| July, 2012 | 1,513,763 | 100.00     |
| Total      | 1,513,763 | 100%       |